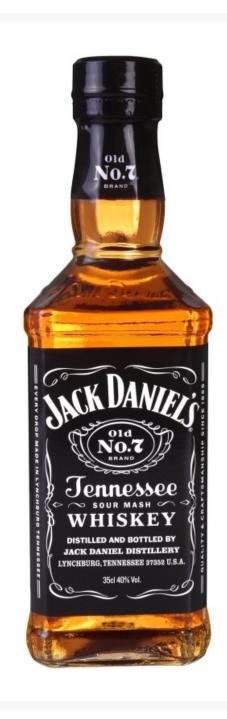

## **Jack Daniel's Tennessee Whiskey 35cl**

## **Product Images**



## **Additional Information**

| Product Code | 1080156       |
|--------------|---------------|
| Tax Class    | Taxable Goods |
| Price Marked | No            |

## **Storage**

| Tempe | rature | Ambient |  |
|-------|--------|---------|--|

While every care has been taken to ensure this information is correct, food products are constantly being reformulated and nutrition content may change. We would therefore recommend that you do not rely solely on this information and always check product labels. This does not affect your statutory rights. We do not accept liability for any inaccuracies or incorrect information contained on this site.