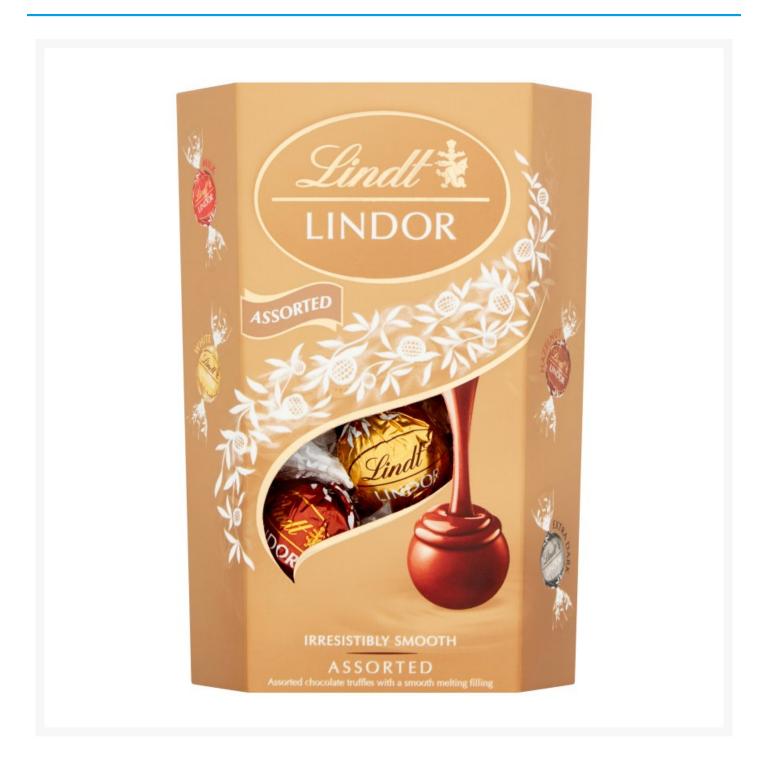

# **Lindt Lindor Cornet Assorted Chocolate Truffles 200g (8 Pack)**

## **Product Images**