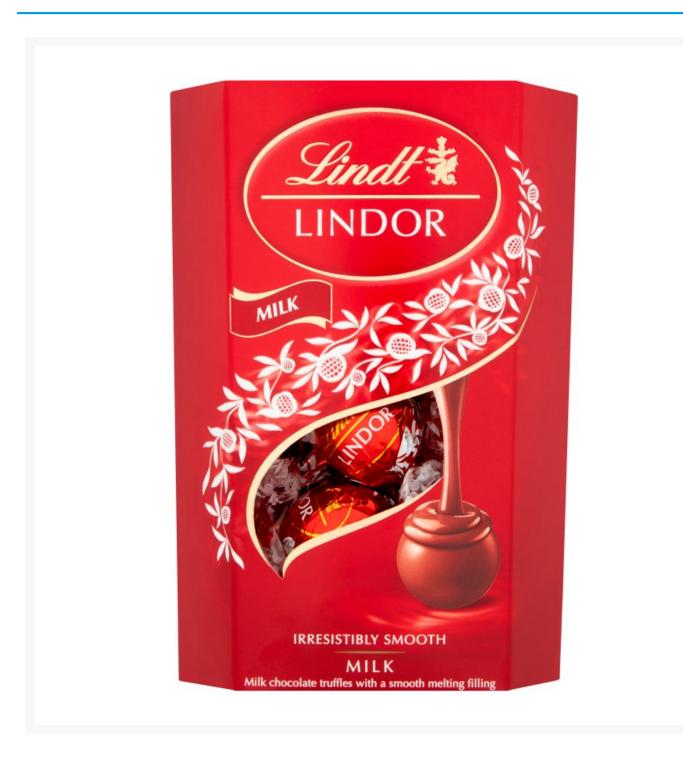

# **Lindt Lindor Cornet Milk Chocolate Truffles 200g (8 Pack)**

# **Product Images**



#### **Additional Information**

| Product Code | 859053        |
|--------------|---------------|
| Tax Class    | Taxable Goods |
| Price Marked | No            |

### **Storage**

| T           | A selete et |  |
|-------------|-------------|--|
| Temperature | Ambient     |  |
|             |             |  |

## **Ingredients**

| Sugar<br>Vegetable Fat (Coconut, Palm Kernel)                                    |
|----------------------------------------------------------------------------------|
| Cocoa Butter                                                                     |
| Cocoa Mass                                                                       |
| Whole <b>Milk</b> Powder                                                         |
| Skimmed <b>Milk</b> Powder